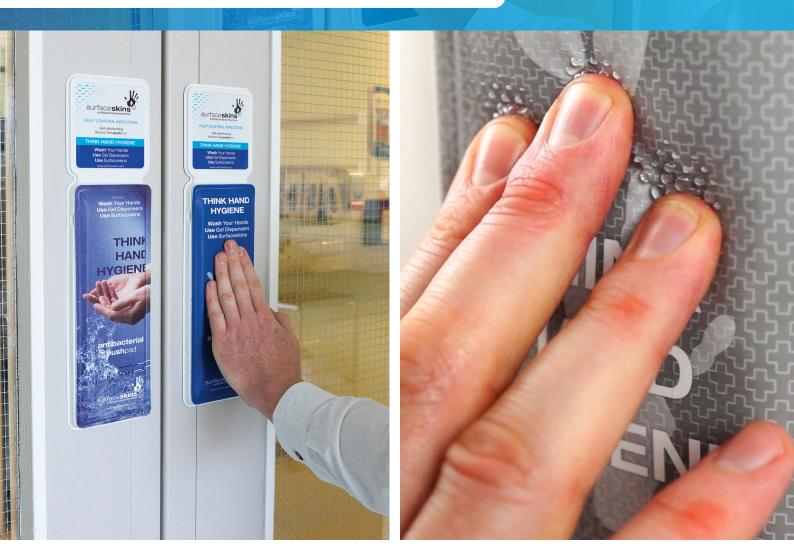

## KILLS germs in SECONDS to Protect EVERY user

Surfaceskins work by releasing a small amount of gel under the fingers and hands when pressed, which immediately self-disinfects the area touched, ready for the next door user.

Designed & Made in the UK

www.surfaceskins.com

KILLS germs in SECONDS to protect EVERY DOOR user

- KILLS germs in SECONDS not HOURS
- Shows your STAFF, PATIENTS & VISITORS you care about their wellbeing
- NHS Validated
- Effective against bacteria & some viruses, such as Coronavirus
- Quick & EASY to install