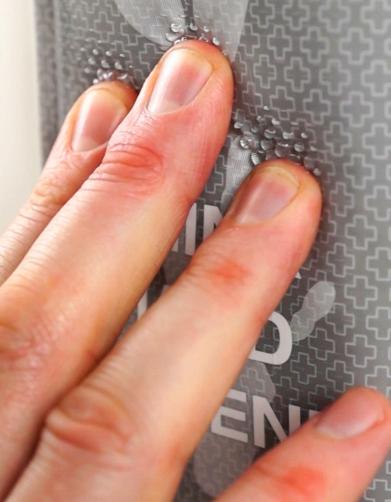

**DOOR USER** 

TOUCH PROTECTION

Alcohol Gel Door Pushpads

Self-disinfecting **Alcohol Gel**Door **Push Pads** 

PROTECT your PEOPLE in SECONDS

KILLS germs in SECONDS to Protect EVERY user

Surfaceskins work by releasing a small amount of gel under the fingers and hands when pressed, which immediately self-disinfects the area touched, ready for the next door user.