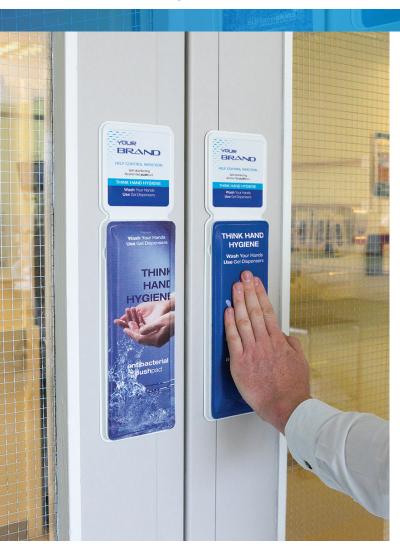

**DOOR USER** 

TOUCH PROTECTION

Alcohol Gel Door Pushpads

Self-disinfecting **Alcohol Gel**Door **Push Pads** 

PROTECT your PEOPLE in SECONDS

KILLS germs in SECONDS to Protect EVERY user

Surfaceskins work by releasing a small amount of gel under the fingers and hands when pressed, which immediately self-disinfects the area touched, ready for the next door user.

Designed & Made in the UK

- KILLS germs in SECONDS not HOURS
- Shows your STAFF, PATIENTS & VISITORS you care about their wellbeing
- NHS Validated
- Effective against bacteria & some viruses, such as Coronavirus
- Quick & EASY to install